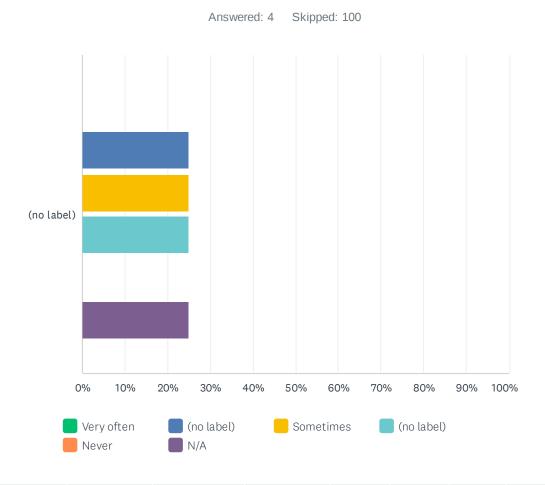

### Q27 If you believe that the negative behavior was based upon Medical Condition, how often have you experienced it?

|        | VERY<br>OFTEN | (NO<br>LABEL) | SOMETIMES | (NO<br>LABEL) | NEVER | N/A    | TOTAL | WEIGHTED<br>AVERAGE |      |
|--------|---------------|---------------|-----------|---------------|-------|--------|-------|---------------------|------|
| (no    | 0.00%         | 25.00%        | 25.00%    | 25.00%        | 0.00% | 25.00% |       |                     |      |
| label) | 0             | 1             | 1         | 1             | 0     | 1      | 4     |                     | 3.00 |