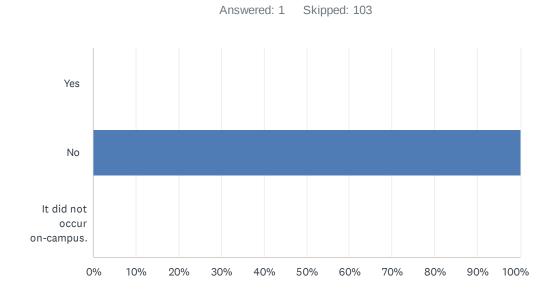

# Q46 If the unwanted sexual contact occurred on-campus, did you report it to a campus official or staff member?

| ANSWER CHOICES              | RESPONSES |   |
|-----------------------------|-----------|---|
| Yes                         | 0.00%     | 0 |
| No                          | 100.00%   | 1 |
| It did not occur on-campus. | 0.00%     | 0 |
| TOTAL                       |           | 1 |