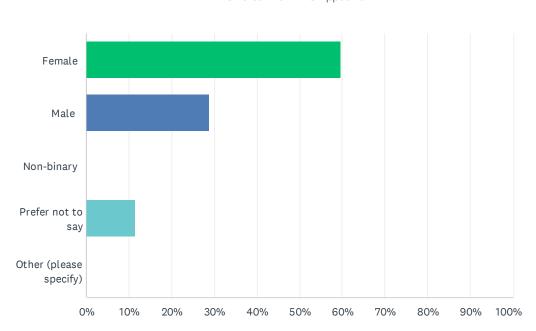

#### Q7 What is your gender?

Answered: 104 Skipped: 0

| ANSWER CHOICES         | RESPONSES |     |
|------------------------|-----------|-----|
| Female                 | 59.62%    | 62  |
| Male                   | 28.85%    | 30  |
| Non-binary             | 0.00%     | 0   |
| Prefer not to say      | 11.54%    | 12  |
| Other (please specify) | 0.00%     | 0   |
| TOTAL                  |           | 104 |