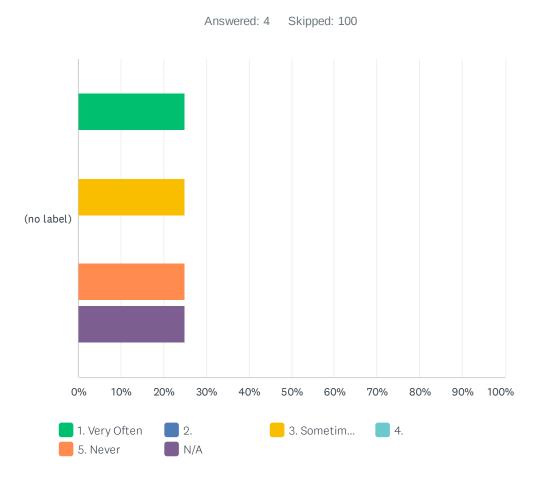

### Q16 If you believe the negative behavior was based on Academic Performance, how often you have experienced it?

|            | 1. VERY OFTEN | 2.    | 3. SOMETIMES | 4.    | 5. NEVER    | N/A         | TOTAL | WEIGHTED AVERAGE |
|------------|---------------|-------|--------------|-------|-------------|-------------|-------|------------------|
| (no label) | 25.00%<br>1   | 0.00% | 25.00%<br>1  | 0.00% | 25.00%<br>1 | 25.00%<br>1 | 4     | 3.00             |