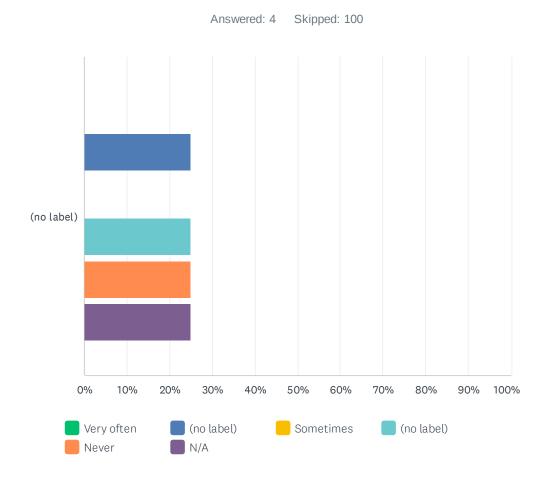

### Q18 If you believe that the negative behavior was based upon Educational background, how often have you experienced it?

|        | VERY<br>OFTEN | (NO<br>LABEL) | SOMETIMES | (NO<br>LABEL) | NEVER  | N/A    | TOTAL | WEIGHTED<br>AVERAGE |      |
|--------|---------------|---------------|-----------|---------------|--------|--------|-------|---------------------|------|
| (no    | 0.00%         | 25.00%        | 25.00%    | 0.00%         | 25.00% | 25.00% |       |                     |      |
| label) | 0             | 1             | 1         | 0             | 1      | 1      | 4     |                     | 3.33 |