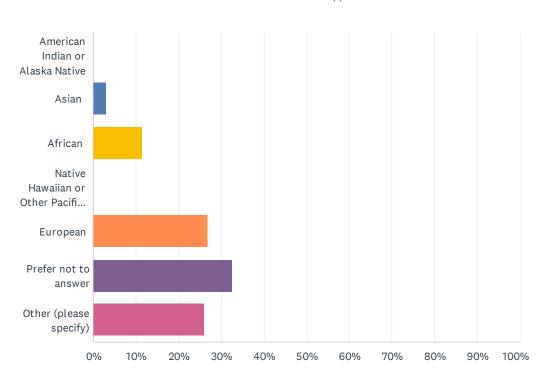

#### Q2 Please select one or more races to describe yourself:

| ANSWER CHOICES                             | RESPONSES |     |
|--------------------------------------------|-----------|-----|
| American Indian or Alaska Native           | 0.00%     | 0   |
| Asian                                      | 2.88%     | 3   |
| African                                    | 11.54%    | 12  |
| Native Hawaiian or Other Pacific Inslander | 0.00%     | 0   |
| European                                   | 26.92%    | 28  |
| Prefer not to answer                       | 32.69%    | 34  |
| Other (please specify)                     | 25.96%    | 27  |
| TOTAL                                      |           | 104 |