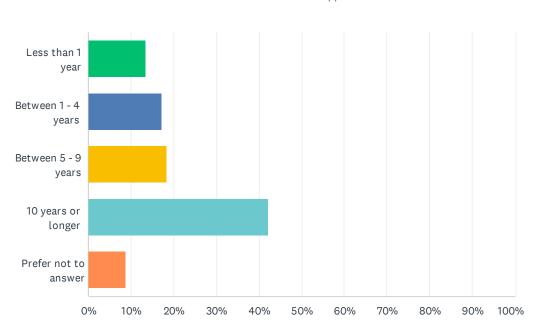

#### Q5 Number of years employed

| ANSWER CHOICES       | RESPONSES |     |
|----------------------|-----------|-----|
| Less than 1 year     | 13.46%    | 14  |
| Between 1 - 4 years  | 17.31%    | 18  |
| Between 5 - 9 years  | 18.27%    | 19  |
| 10 years or longer   | 42.31%    | 44  |
| Prefer not to answer | 8.65%     | 9   |
| TOTAL                |           | 104 |