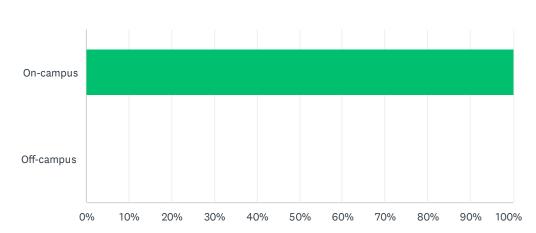

### Q44 Where did the incident(s) occur?

Answered: 1 Skipped: 103

| ANSWER CHOICES | RESPONSES |   |
|----------------|-----------|---|
| On-campus      | 100.00%   | 1 |
| Off-campus     | 0.00%     | 0 |
| TOTAL          |           | 1 |