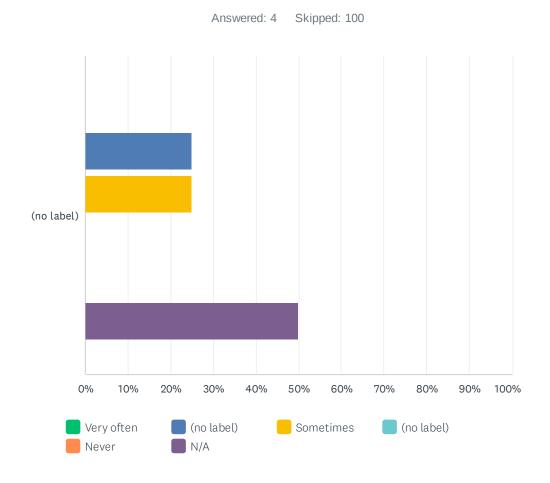

## Q17 If you believe that the negative behavior was based upon Age, how often have you experienced it?

|        | VERY<br>OFTEN | (NO<br>LABEL) | SOMETIMES | (NO<br>LABEL) | NEVER | N/A    | TOTAL | WEIGHTED<br>AVERAGE |      |
|--------|---------------|---------------|-----------|---------------|-------|--------|-------|---------------------|------|
| (no    | 0.00%         | 25.00%        | 25.00%    | 0.00%         | 0.00% | 50.00% |       |                     |      |
| label) | 0             | 1             | 1         | 0             | 0     | 2      | 4     |                     | 2.50 |