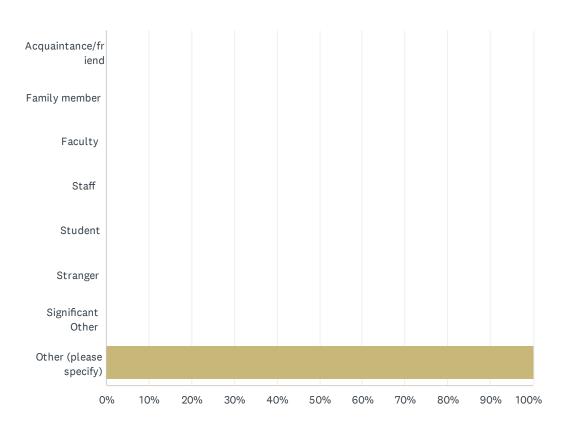

### Q43 With whom did this incident occur?(Choose as many as appropriate)

| ANSWER CHOICES         | RESPONSES |   |
|------------------------|-----------|---|
| Acquaintance/friend    | 0.00%     | 0 |
| Family member          | 0.00%     | 0 |
| Faculty                | 0.00%     | 0 |
| Staff                  | 0.00%     | 0 |
| Student                | 0.00%     | 0 |
| Stranger               | 0.00%     | 0 |
| Significant Other      | 0.00%     | 0 |
| Other (please specify) | 100.00%   | 1 |
| Total Respondents: 1   |           |   |

| # | OTHER (PLEASE SPECIFY) | DATE              |
|---|------------------------|-------------------|
| 1 | Colleague              | 3/10/2025 1:08 PM |