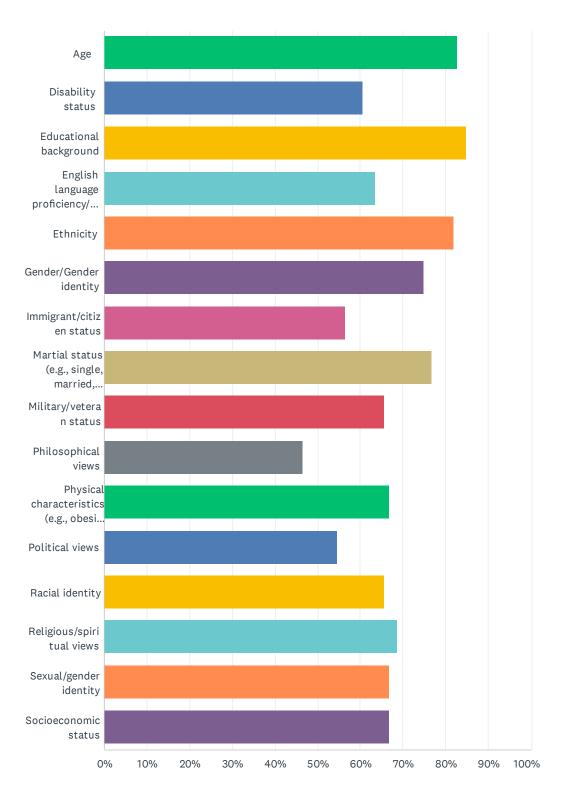

Q11 Within the past year, have you observed any behavior or communications directed toward a person or group of people at CW that you believe has created an exclusionary (e.g., being shunned, ignored), intimidating, offensive and/or hostile (bullying, harassing) working environment?

| ANSWER CHOICES | RESPONSES |     |
|----------------|-----------|-----|
| Yes            | 3.85%     | 4   |
| No             | 96.15%    | 100 |
| TOTAL          | 1         | 104 |