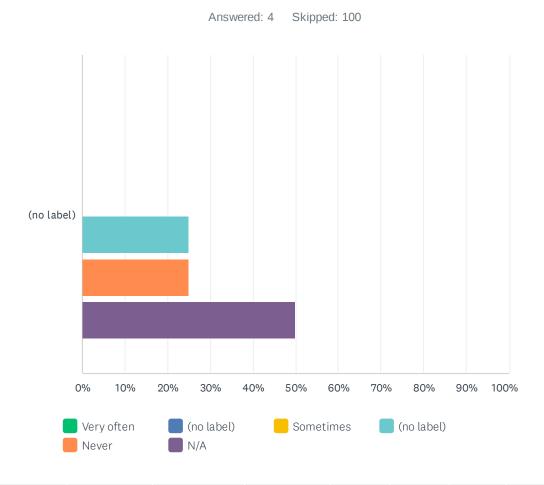

# Q36 If you believe that the negative behavior was based upon Pregnancy, how often have you experienced it?

|               | VERY<br>OFTEN | (NO<br>LABEL) | SOMETIMES | (NO<br>LABEL) | NEVER       | N/A         | TOTAL | WEIGHTED<br>AVERAGE |      |
|---------------|---------------|---------------|-----------|---------------|-------------|-------------|-------|---------------------|------|
| (no<br>label) | 0.00%         | 0.00%         | 0.00%     | 0.00%         | 50.00%<br>1 | 50.00%<br>1 | 2     |                     | 5.00 |