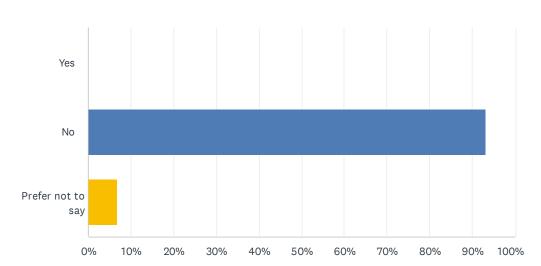

#### Q8 Do you identify as Transgender?

| ANSWER CHOICES    | RESPONSES |   |
|-------------------|-----------|---|
| Yes               | 0.00%     | 0 |
| No                | 93.27% 9  | 7 |
| Prefer not to say | 6.73%     | 7 |
| TOTAL             | 10        | 4 |