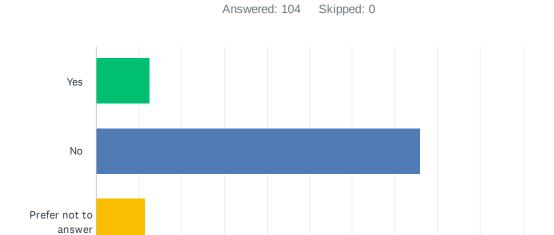

#### Q1 Are you Hispanic or Latino?

40%

10%

20%

30%

0%

| ANSWER CHOICES       | RESPONSES |     |
|----------------------|-----------|-----|
| Yes                  | 12.50%    | 13  |
| No                   | 75.96%    | 79  |
| Prefer not to answer | 11.54%    | 12  |
| TOTAL                |           | 104 |