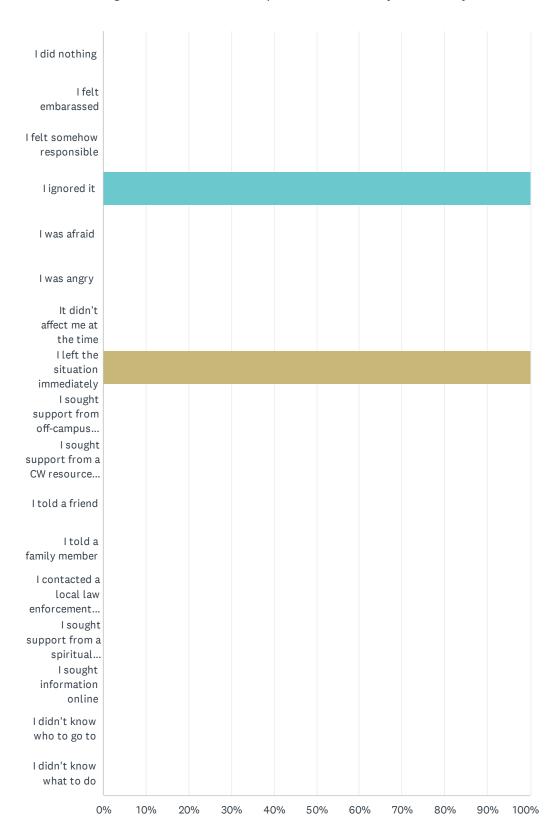

# Q45 Please describe your response to experiencing the incident(s). (Choose as many as appropriate)

Answered: 1 Skipped: 103

#### The College of Westchester Campus Climate Survey for Faculty/Staff: 2025

| ANSWER CHOICES                                                                                     | RESPONSE | S |
|----------------------------------------------------------------------------------------------------|----------|---|
| I did nothing                                                                                      | 0.00%    | 0 |
| I felt embarassed                                                                                  | 0.00%    | 0 |
| I felt somehow responsible                                                                         | 0.00%    | 0 |
| I ignored it                                                                                       | 100.00%  | 1 |
| I was afraid                                                                                       | 0.00%    | 0 |
| I was angry                                                                                        | 0.00%    | 0 |
| It didn't affect me at the time                                                                    | 0.00%    | 0 |
| I left the situation immediately                                                                   | 100.00%  | 1 |
| I sought support from off-campus hotline/advocacy services/therapist                               | 0.00%    | 0 |
| I sought support from a CW resource (e.g., Campus Security, Human Resources, immediate supervisor) | 0.00%    | 0 |
| I told a friend                                                                                    | 0.00%    | 0 |
| I told a family member                                                                             | 0.00%    | 0 |
| I contacted a local law enforcement official                                                       | 0.00%    | 0 |
| I sought support from a spiritual advisor (e.g., pastor, rabbi, priest)                            | 0.00%    | 0 |
| I sought information online                                                                        | 0.00%    | 0 |
| I didn't know who to go to                                                                         | 0.00%    | 0 |
| I didn't know what to do                                                                           | 0.00%    | 0 |
| Total Respondents: 1                                                                               |          |   |