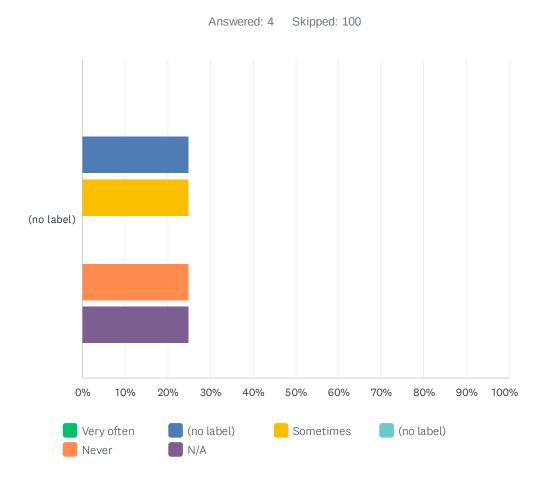

### Q16 If you believe the negative behavior was based on Academic Performance, how often you have experienced it?

|            | 1. VERY OFTEN | 2.    | 3. SOMETIMES | 4.    | 5. NEVER    | N/A         | TOTAL | WEIGHTED AVERAGE |
|------------|---------------|-------|--------------|-------|-------------|-------------|-------|------------------|
| (no label) | 25.00%<br>1   | 0.00% | 25.00%<br>1  | 0.00% | 25.00%<br>1 | 25.00%<br>1 | 4     | 3.00             |