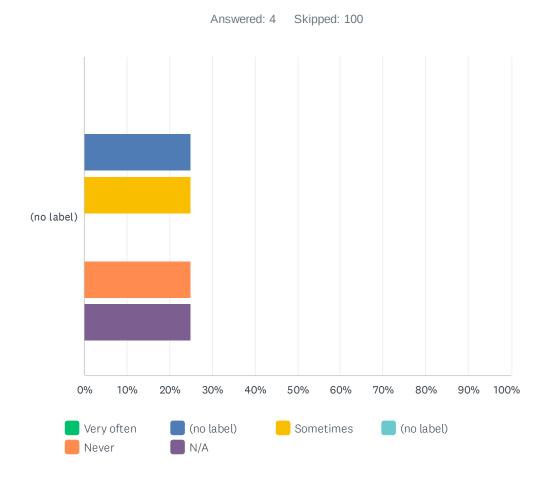

### Q18 If you believe that the negative behavior was based upon Educational background, how often have you experienced it?

|        | VERY<br>OFTEN | (NO<br>LABEL) | SOMETIMES | (NO<br>LABEL) | NEVER  | N/A    | TOTAL | WEIGHTED<br>AVERAGE |      |
|--------|---------------|---------------|-----------|---------------|--------|--------|-------|---------------------|------|
| (no    | 0.00%         | 25.00%        | 25.00%    | 0.00%         | 25.00% | 25.00% |       |                     |      |
| label) | 0             | 1             | 1         | 0             | 1      | 1      | 4     |                     | 3.33 |