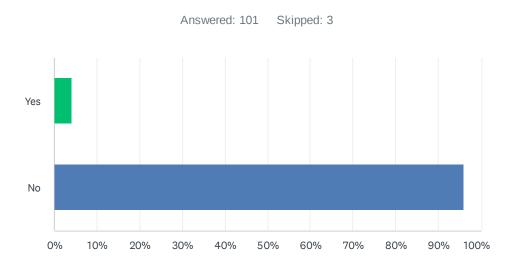

There are no responses.

Q15 Within the past year, have you personally experienced any exclusionary (e.g., being shunned, ignored), intimidating, offensive and/or hostile (bullying, harassing) behavior at CW that has inhibited your ability to work?

| ANSWER CHOICES | RESPONSES |     |
|----------------|-----------|-----|
| Yes            | 3.96%     | 4   |
| No             | 96.04%    | 97  |
| TOTAL          |           | 101 |