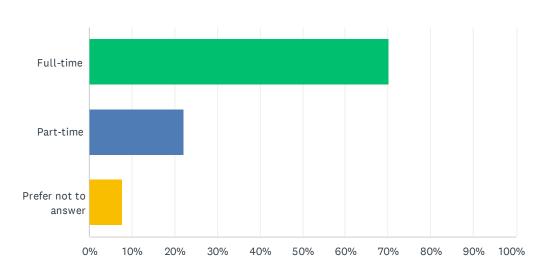

#### Q4 Employment Status

Answered: 104 Skipped: 0

| ANSWER CHOICES         | RESPONSES |    |
|------------------------|-----------|----|
| Full-time              | 70.19%    | 73 |
| Part-time              | 22.12%    | 23 |
| Prefer not to answer   | 7.69%     | 8  |
| Total Respondents: 104 |           |    |