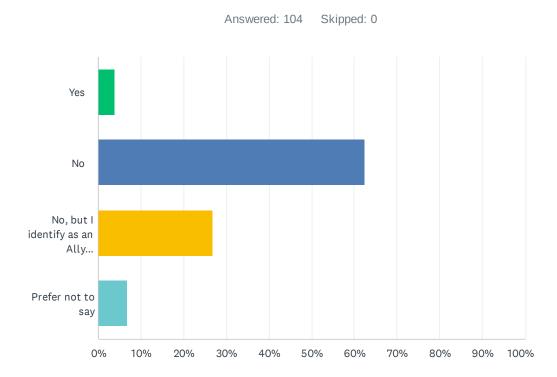

# Q6 Do you consider yourself a member of the Lesbian, Gay, Bisexual, Transgender, Queer (LGBTQ) community?

| ANSWER CHOICES                                             | RESPONSES |     |
|------------------------------------------------------------|-----------|-----|
| Yes                                                        | 3.85%     | 4   |
| No                                                         | 62.50%    | 65  |
| No, but I identify as an Ally (supportive of LGBTQ people) | 26.92%    | 28  |
| Prefer not to say                                          | 6.73%     | 7   |
| TOTAL                                                      |           | 104 |