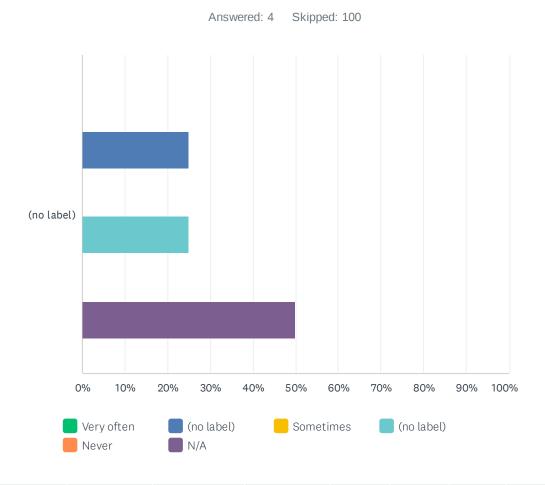

### Q38 If you believe that the negative behavior was based upon Re-entry Status (e.g., from incarceration), how often have you experienced it?

|               | VERY<br>OFTEN | (NO<br>LABEL) | SOMETIMES | (NO<br>LABEL) | NEVER | N/A         | TOTAL | WEIGHTED<br>AVERAGE |      |
|---------------|---------------|---------------|-----------|---------------|-------|-------------|-------|---------------------|------|
| (no<br>label) | 0.00%         | 0.00%         | 0.00%     | 25.00%<br>1   | 0.00% | 75.00%<br>3 | 4     |                     | 4.00 |