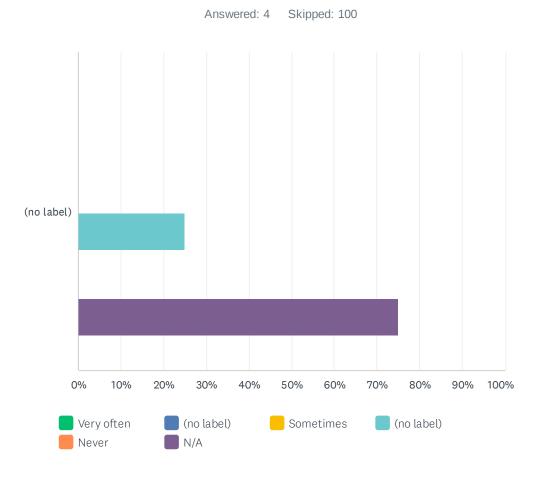

### Q16 If you believe the negative behavior was based on Academic Performance, how often you have experienced it?

|            | 1. VERY OFTEN | 2.    | 3. SOMETIMES | 4.    | 5. NEVER    | N/A         | TOTAL | WEIGHTED AVERAGE |
|------------|---------------|-------|--------------|-------|-------------|-------------|-------|------------------|
| (no label) | 25.00%<br>1   | 0.00% | 25.00%<br>1  | 0.00% | 25.00%<br>1 | 25.00%<br>1 | 4     | 3.00             |

## Q17 If you believe that the negative behavior was based upon Age, how often have you experienced it?

|        | VERY<br>OFTEN | (NO<br>LABEL) | SOMETIMES | (NO<br>LABEL) | NEVER | N/A    | TOTAL | WEIGHTED<br>AVERAGE |      |
|--------|---------------|---------------|-----------|---------------|-------|--------|-------|---------------------|------|
| (no    | 0.00%         | 25.00%        | 25.00%    | 0.00%         | 0.00% | 50.00% |       |                     |      |
| label) | 0             | 1             | 1         | 0             | 0     | 2      | 4     |                     | 2.50 |