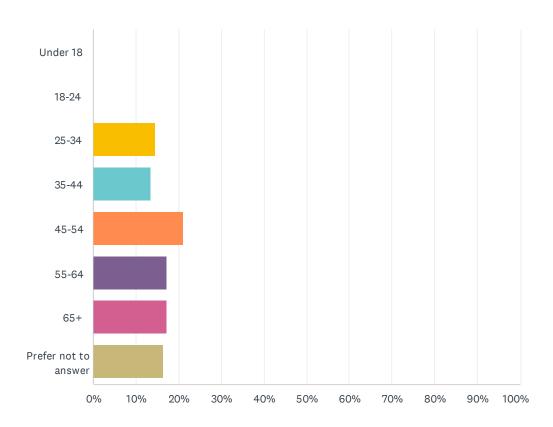

#### Q3 Age

Answered: 104 Skipped: 0

| ANSWER CHOICES       | RESPONSES |     |
|----------------------|-----------|-----|
| Under 18             | 0.00%     | 0   |
| 18-24                | 0.00%     | 0   |
| 25-34                | 14.42%    | 15  |
| 35-44                | 13.46%    | 14  |
| 45-54                | 21.15%    | 22  |
| 55-64                | 17.31%    | 18  |
| 65+                  | 17.31%    | 18  |
| Prefer not to answer | 16.35%    | 17  |
| TOTAL                |           | 104 |