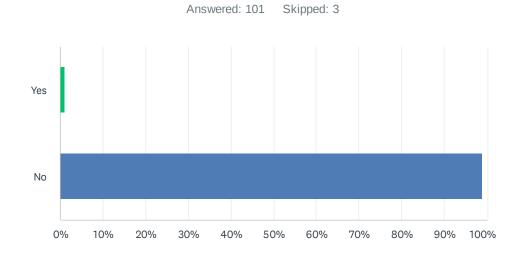

There are no responses.

Q15 Within the past year, have you personally experienced any exclusionary (e.g., being shunned, ignored), intimidating, offensive and/or hostile (bullying, harassing) behavior at CW that has inhibited your ability to work?

| ANSWER CHOICES | RESPONSES |     |
|----------------|-----------|-----|
| Yes            | 3.96%     | 4   |
| No             | 96.04%    | 97  |
| TOTAL          |           | 101 |