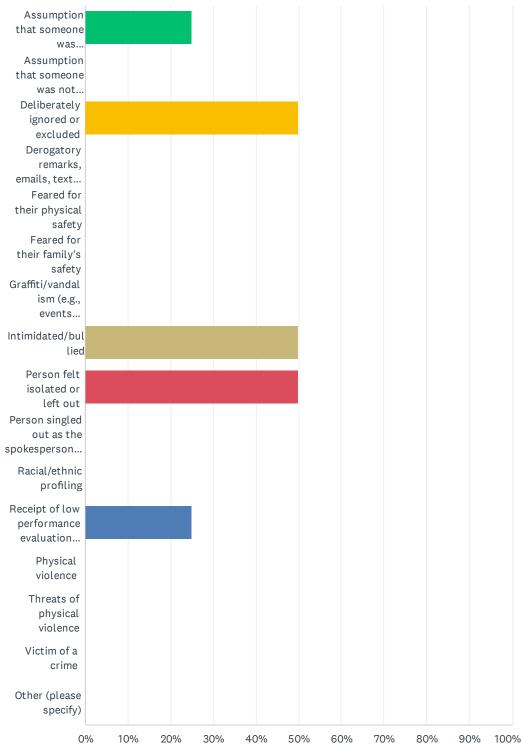

## Q14 What forms of behavior have you observed or personally been made aware of?(Choose as many as appropriate)

#### The College of Westchester Campus Climate Survey for Faculty/Staff: 2025

| ANSWER C       | HOICES                                                                                    | RESPON | SES |  |  |  |
|----------------|-------------------------------------------------------------------------------------------|--------|-----|--|--|--|
| Assumption     | that someone was admitted/hired/promoted based on his/her identity group                  | 25.00% | 1   |  |  |  |
| Assumption     | that someone was not admitted/hired/promoted based on his/her identity group              | 0.00%  | 0   |  |  |  |
| Deliberately   | ignored or excluded                                                                       | 50.00% | 2   |  |  |  |
| Derogatory i   | emarks, emails, text messages, social media posts, phone calls, or other written messages | 0.00%  | 0   |  |  |  |
| Feared for the | Feared for their physical safety                                                          |        |     |  |  |  |
| Feared for th  | neir family's safety                                                                      | 0.00%  | 0   |  |  |  |
| Graffiti/vand  | alism (e.g., events advertisement removed or defaced)                                     | 0.00%  | 0   |  |  |  |
| Intimidated/   | pullied                                                                                   | 50.00% | 2   |  |  |  |
| Person felt i  | solated or left out                                                                       | 50.00% | 2   |  |  |  |
| Person sing    | ed out as the spokesperson for their identity group                                       | 0.00%  | 0   |  |  |  |
| Racial/ethni   | profiling                                                                                 | 0.00%  | 0   |  |  |  |
| Receipt of lo  | w performance evaluation because of a hostile working environment                         | 25.00% | 1   |  |  |  |
| Physical vio   | lence                                                                                     | 0.00%  | 0   |  |  |  |
| Threats of p   | hysical violence                                                                          | 0.00%  | 0   |  |  |  |
| Victim of a    | rime                                                                                      | 0.00%  | 0   |  |  |  |
| Other (pleas   | e specify)                                                                                | 0.00%  | 0   |  |  |  |
| Total Respo    | ndents: 4                                                                                 |        |     |  |  |  |
| #              | OTHER (DI EASE SPECIEV)                                                                   | DATE   |     |  |  |  |
| #              | OTHER (PLEASE SPECIFY)                                                                    | DATE   |     |  |  |  |

There are no responses.

Q15 Within the past year, have you personally experienced any exclusionary (e.g., being shunned, ignored), intimidating, offensive and/or hostile (bullying, harassing) behavior at CW that has inhibited your ability to work?