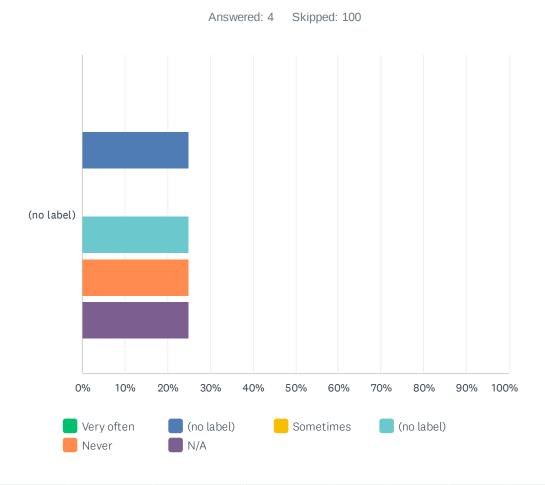

## Q17 If you believe that the negative behavior was based upon Age, how often have you experienced it?

|        | VERY<br>OFTEN | (NO<br>LABEL) | SOMETIMES | (NO<br>LABEL) | NEVER | N/A    | TOTAL | WEIGHTED<br>AVERAGE |      |
|--------|---------------|---------------|-----------|---------------|-------|--------|-------|---------------------|------|
| (no    | 0.00%         | 25.00%        | 25.00%    | 0.00%         | 0.00% | 50.00% |       |                     |      |
| label) | 0             | 1             | 1         | 0             | 0     | 2      | 4     |                     | 2.50 |