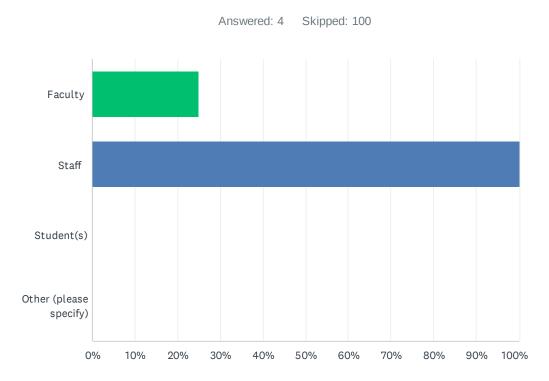

## Q12 Who were the targets of the behavior?(Choose as many as appropriate)

| ANSWER CHOICES         | RESPONSES |   |
|------------------------|-----------|---|
| Faculty                | 25.00%    | 1 |
| Staff                  | 100.00%   | 4 |
| Student(s)             | 0.00%     | 0 |
| Other (please specify) | 0.00%     | 0 |
| Total Respondents: 4   |           |   |

| # | OTHER (PLEASE SPECIFY)  | DATE |
|---|-------------------------|------|
|   | There are no responses. |      |