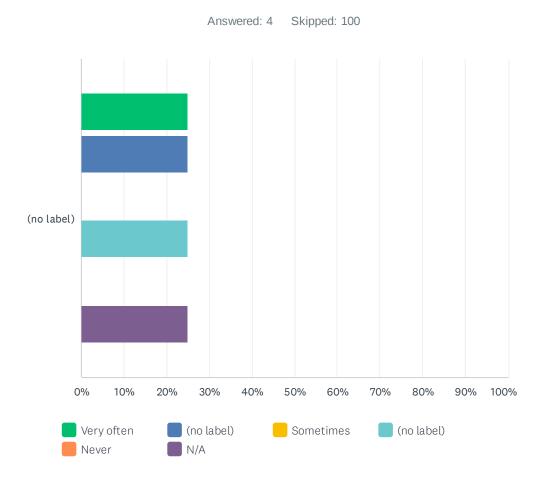

# Q37 If you believe that the negative behavior was based upon Racial Identity, how often have you experienced it?

|        | VERY<br>OFTEN | (NO<br>LABEL) | SOMETIMES | (NO<br>LABEL) | NEVER | N/A    | TOTAL | WEIGHTED<br>AVERAGE |      |
|--------|---------------|---------------|-----------|---------------|-------|--------|-------|---------------------|------|
| (no    | 25.00%        | 0.00%         | 25.00%    | 25.00%        | 0.00% | 25.00% |       |                     |      |
| label) | 1             | 0             | 1         | 1             | 0     | 1      | 4     |                     | 2.67 |