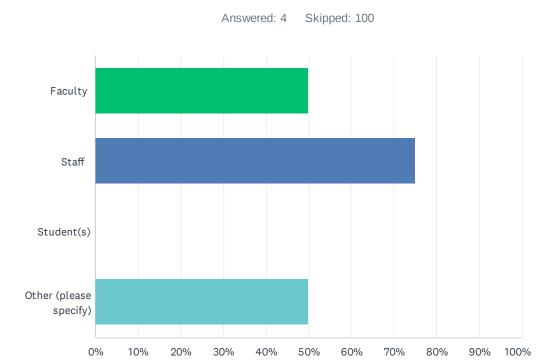

#### Q13 Who was the source of this behavior?(Choose as many as you like)

| ANSWER CHOICES         | RESPONSES |   |
|------------------------|-----------|---|
| Faculty                | 50.00%    | 2 |
| Staff                  | 75.00%    | 3 |
| Student(s)             | 0.00%     | 0 |
| Other (please specify) | 50.00%    | 2 |
| Total Respondents: 4   |           |   |

| # | OTHER (PLEASE SPECIFY) | DATE              |
|---|------------------------|-------------------|
| 1 | Administrator          | 3/10/2025 1:51 PM |
| 2 | Administration         | 3/10/2025 1:02 PM |