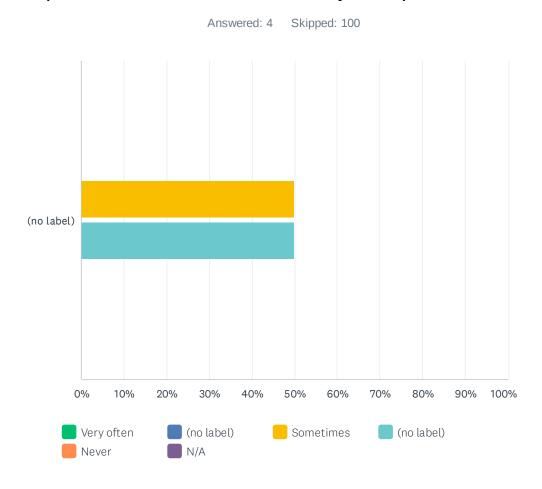

# Q36 If you believe that the negative behavior was based upon Pregnancy, how often have you experienced it?

|               | VERY<br>OFTEN | (NO<br>LABEL) | SOMETIMES | (NO<br>LABEL) | NEVER       | N/A         | TOTAL | WEIGHTED<br>AVERAGE |      |
|---------------|---------------|---------------|-----------|---------------|-------------|-------------|-------|---------------------|------|
| (no<br>label) | 0.00%         | 0.00%         | 0.00%     | 0.00%         | 50.00%<br>1 | 50.00%<br>1 | 2     |                     | 5.00 |