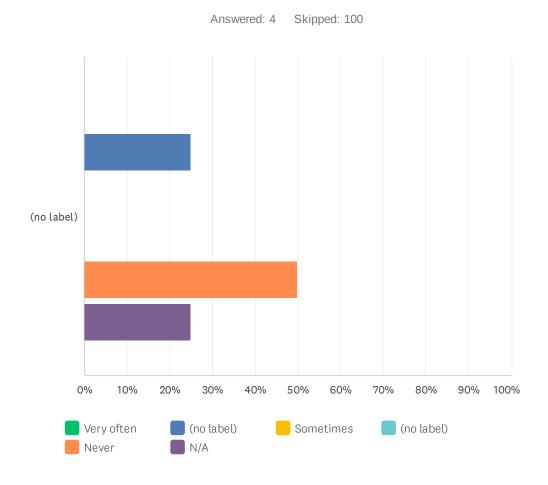

### Q16 If you believe the negative behavior was based on Academic Performance, how often you have experienced it?

|            | 1. VERY OFTEN | 2.    | 3. SOMETIMES | 4.    | 5. NEVER    | N/A         | TOTAL | WEIGHTED AVERAGE |
|------------|---------------|-------|--------------|-------|-------------|-------------|-------|------------------|
| (no label) | 25.00%<br>1   | 0.00% | 25.00%<br>1  | 0.00% | 25.00%<br>1 | 25.00%<br>1 | 4     | 3.00             |