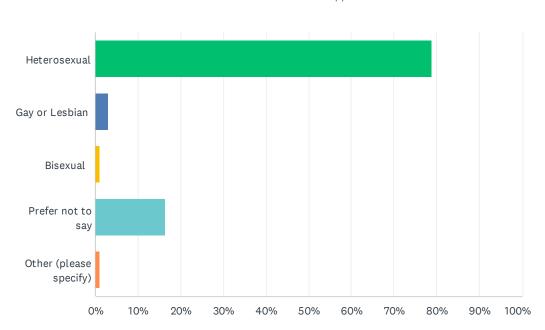

#### Q9 What is your Sexual Orientation?

| ANSWER CHOICES         | RESPONSES |     |
|------------------------|-----------|-----|
| Heterosexual           | 78.85%    | 82  |
| Gay or Lesbian         | 2.88%     | 3   |
| Bisexual               | 0.96%     | 1   |
| Prefer not to say      | 16.35%    | 17  |
| Other (please specify) | 0.96%     | 1   |
| TOTAL                  |           | 104 |

| # | OTHER (PLEASE SPECIFY)                               | DATE              |
|---|------------------------------------------------------|-------------------|
| 1 | this is a question that should not be asked/answered | 3/20/2025 8:27 PM |