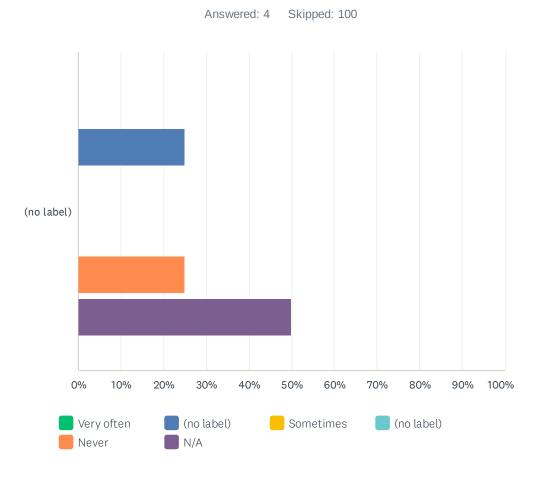

# Q36 If you believe that the negative behavior was based upon Pregnancy, how often have you experienced it?

|               | VERY<br>OFTEN | (NO<br>LABEL) | SOMETIMES | (NO<br>LABEL) | NEVER       | N/A         | TOTAL | WEIGHTED<br>AVERAGE |      |
|---------------|---------------|---------------|-----------|---------------|-------------|-------------|-------|---------------------|------|
| (no<br>label) | 0.00%         | 0.00%         | 0.00%     | 0.00%         | 50.00%<br>1 | 50.00%<br>1 | 2     |                     | 5.00 |