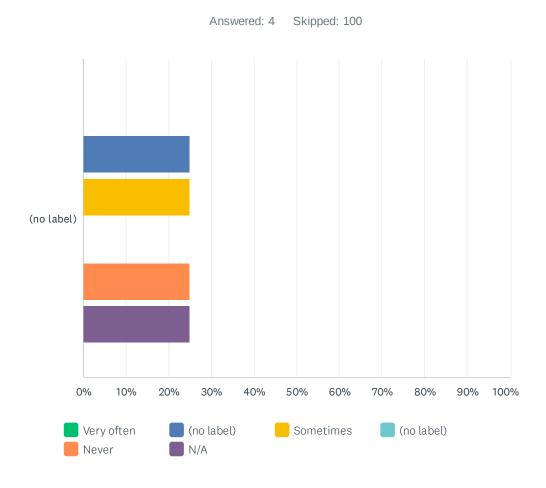

### Q19 If you believe that the negative behavior was based upon English Language Proficiency or Accent, how often have you experienced it?

|               | VERY<br>OFTEN | (NO<br>LABEL) | SOMETIMES | (NO<br>LABEL) | NEVER       | N/A         | TOTAL | WEIGHTED<br>AVERAGE |      |
|---------------|---------------|---------------|-----------|---------------|-------------|-------------|-------|---------------------|------|
| (no<br>label) | 0.00%         | 25.00%<br>1   | 0.00%     | 0.00%         | 25.00%<br>1 | 50.00%<br>2 | 4     |                     | 3.50 |